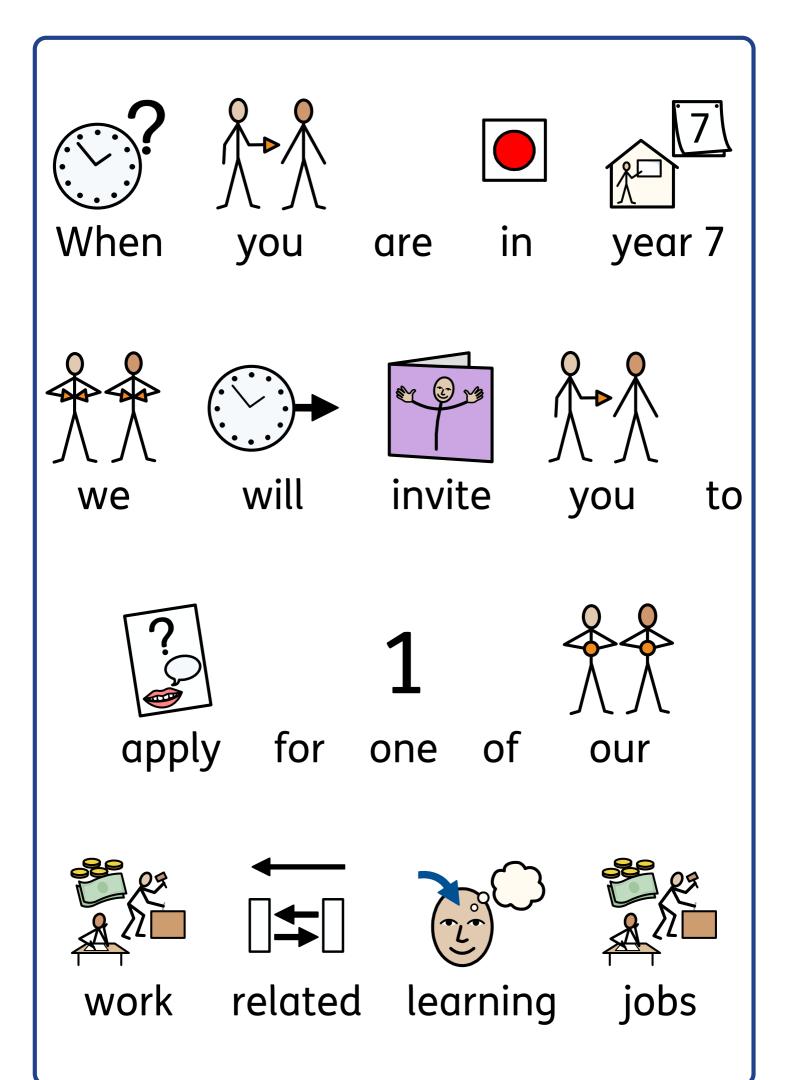

Enterprise education

you

will

have an

interview

with

Gillian

and

discuss

how

you can help around

school

The jobs you can apply for are:

Register delivery morning and afternoon

Milk delivery and Food bag delivery

away after dinner and assembly Putting chairs

Library monitor

Laundry monitor

Services for Young People

-Tom, Services for Young People Hertfordshire

If

more

information

please